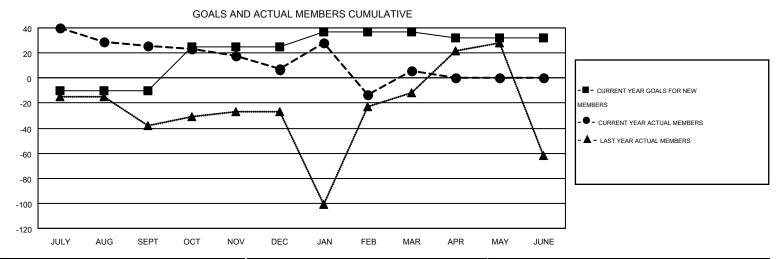

| Members               |                    |                                        |                    |                  |  |  |  |  |  |  |
|-----------------------|--------------------|----------------------------------------|--------------------|------------------|--|--|--|--|--|--|
| RESULTS FOR 2014-2015 |                    |                                        |                    |                  |  |  |  |  |  |  |
| QUARTER               | NEW MEMBER<br>GOAL | CHARTER AND<br>NEW<br>MEMBERS<br>ADDED | DROPPED<br>MEMBERS | NET<br>GAIN/LOSS |  |  |  |  |  |  |
| JULY/AUG/SEPT         | -10                | 101                                    | 75                 | 26               |  |  |  |  |  |  |
| OCT/NOV/DEC           | 35                 | 54                                     | 73                 | -19              |  |  |  |  |  |  |
| JAN/FEB/MAR           | 12                 | 119                                    | 120                | -1               |  |  |  |  |  |  |
| APR/MAY/JUNE          | -5                 | 0                                      | 0                  | 0                |  |  |  |  |  |  |